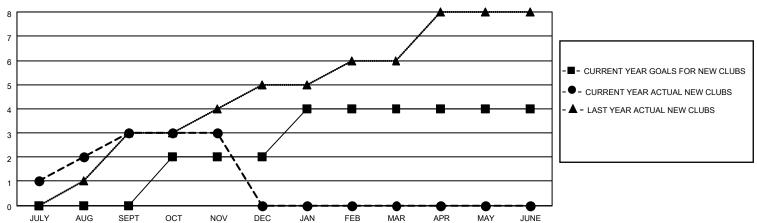

## GOALS AND ACTUAL NEW CLUBS CUMULATIVE

| DROPPED CLUBS: 1 |    | 49 CLUBS OF 103 ADDED 1 OR<br>MORE NEW MEMBERS | GENDER DISTRIBUTION                 |                                  |  |
|------------------|----|------------------------------------------------|-------------------------------------|----------------------------------|--|
|                  |    | INONE NEW MEMBERS                              | MALE<br>FEMALE                      | 2,210 (54.77%)<br>1,825 (45.23%) |  |
| DROPPED MEMBERS  |    |                                                | NON BINARY<br>PREFER NOT TO ANSWER  | 0 (0.00%)                        |  |
| DECEASED         | 2  |                                                | THE ENTITY TO ANOWER                | 0 (0.0070)                       |  |
| CLUB CANCELLED   | 0  | CLICK HERE FOR CUMULATIVE                      | TOTAL FAMILY UNIT MEMBERS           | 3 1,188                          |  |
| OTHER            | 50 | MEMBERSHIP DATA                                |                                     |                                  |  |
| TOTAL            | 52 |                                                | FAMILY MEMBERS PAYING HALF DUES 705 |                                  |  |
|                  |    |                                                |                                     |                                  |  |