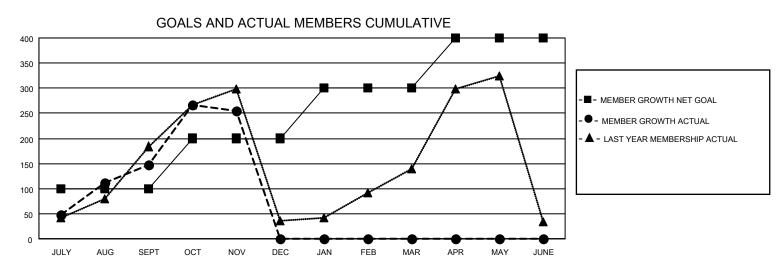

## GOALS AND ACTUAL NEW CLUBS CUMULATIVE

| DROPPED CLUBS: 1 |    | 49 CLUBS OF 103 ADDED 1 OR<br>MORE NEW MEMBERS | GENDER DISTRIBUTION                 |                                  |  |
|------------------|----|------------------------------------------------|-------------------------------------|----------------------------------|--|
|                  |    | INONE NEW MEMBERS                              | MALE<br>FEMALE                      | 2,210 (54.77%)<br>1,825 (45.23%) |  |
| DROPPED MEMBERS  |    |                                                | NON BINARY<br>PREFER NOT TO ANSWER  | 0 (0.00%)                        |  |
| DECEASED         | 2  |                                                | THE ENTITY TO ANOWER                | 0 (0.0070)                       |  |
| CLUB CANCELLED   | 0  | CLICK HERE FOR CUMULATIVE                      | TOTAL FAMILY UNIT MEMBERS           | 3 1,188                          |  |
| OTHER            | 50 | MEMBERSHIP DATA                                |                                     |                                  |  |
| TOTAL            | 52 |                                                | FAMILY MEMBERS PAYING HALF DUES 705 |                                  |  |
|                  |    |                                                |                                     |                                  |  |